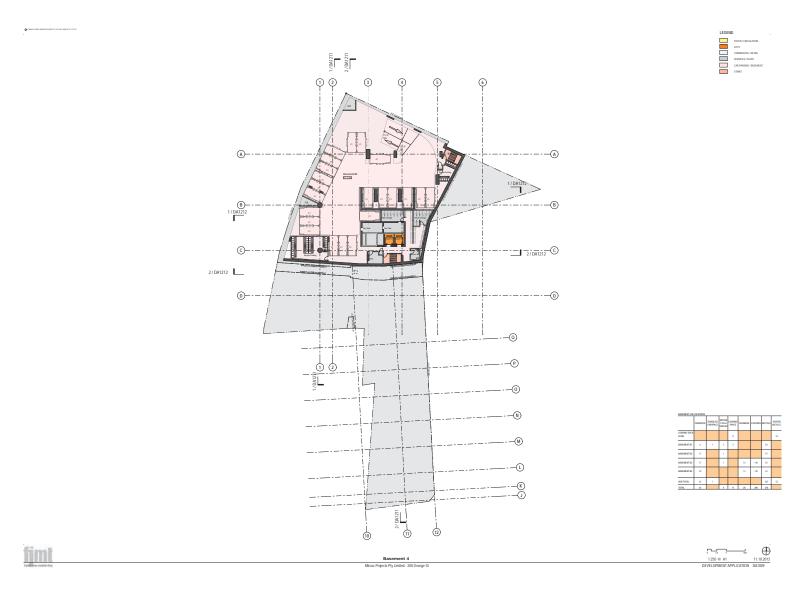

-------------------|---------------------------------------------|-------------------------|------------|
|                        | Elevations - South & East (Facade Option A) | 1:500 @ A1              | 11.10.2012 |
| handlebres mother trop | Mivac Projects Ply Limited - 200 George St  | Development Application | DA1202     |



| fimt                      |                                             | ŗ.Ţ.Ţ.,                 | 0          |
|---------------------------|---------------------------------------------|-------------------------|------------|
|                           | Elevations - South & East (Facade Option B) | 1:500 @ A1              | 11.10.2012 |
| handlightes resolver hote | Mirvac Projects Pty Limited - 200 George St | Development Application | DA1222     |