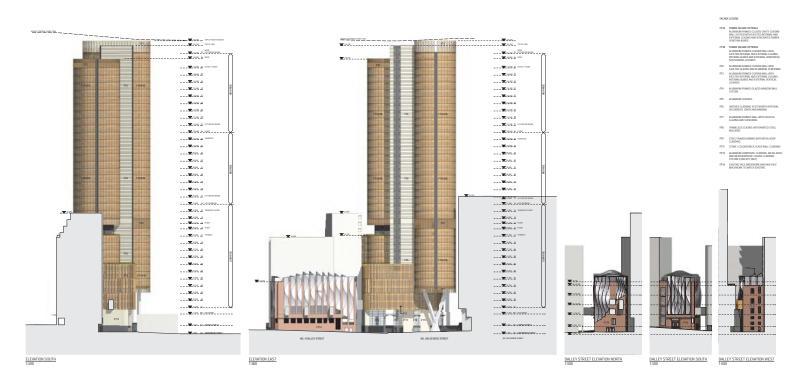

| fimt                   |                                             | ئىرتىت                  | <u>+</u> O |
|------------------------|---------------------------------------------|-------------------------|------------|
|                        | Elevations - South & East (Facade Option A) | 1:500 @ A1              | 11.10.2012 |
| handlebres mother trop | Mivac Projects Ply Limited - 200 George St  | Development Application | DA1202     |