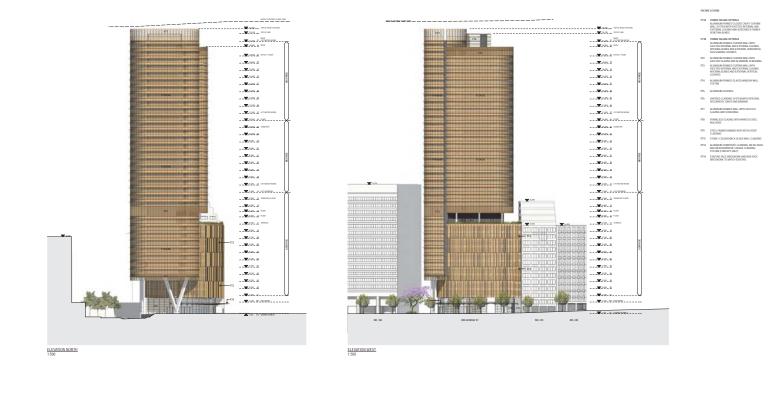

#### 188-194A AND 196-208 GEORGE STREET 4 DALLEY STREET AND 1 UNDERWOOD STREET SYDNEY

Elevations - North & West (Facade Option A) Mirva: Projects Pty Limited - 200 George St 

Elevations - North & West (Facade Option B) Mirva: Projects Pty Limited - 200 George St 