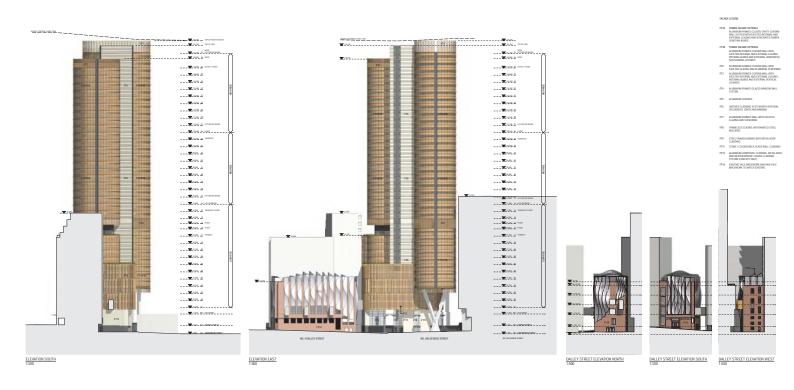

| fimt                      |                                             | ŗ.Ţ.Ţ.,                 | 0          |
|---------------------------|---------------------------------------------|-------------------------|------------|
|                           | Elevations - South & East (Facade Option B) | 1:500 @ A1              | 11.10.2012 |
| handlightes resolver hote | Mirvac Projects Pty Limited - 200 George St | Development Application | DA1222     |