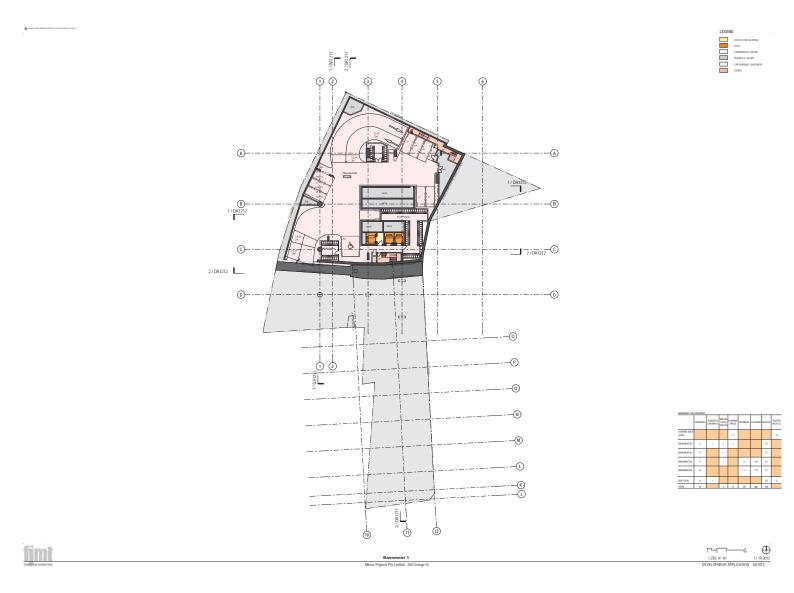

|------------------------|---------------------------------------------|-------------------------|------------|
|                        | Elevations - South & East (Facade Option A) | 1:500 @ A1              | 11.10.2012 |
| handlebres mother trop | Mivac Projects Ply Limited - 200 George St  | Development Application | DA1202     |



| fimt                      |                                             | ŗ.Ţ.Ţ.,                 | 0          |
|---------------------------|---------------------------------------------|-------------------------|------------|
|                           | Elevations - South & East (Facade Option B) | 1:500 @ A1              | 11.10.2012 |
| handlightes resolver hote | Mirvac Projects Pty Limited - 200 George St | Development Application | DA1222     |