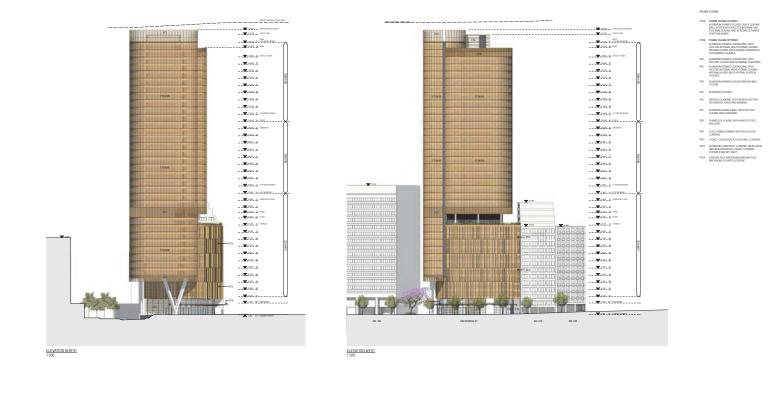

#### 188-194A AND 196-208 GEORGE STREET 4 DALLEY STREET AND 1 UNDERWOOD STREET SYDNEY

Elevations - North & West (Facade Option A) Mirva: Projects Pty Limited - 200 George St 

Elevations - North & West (Facade Option B) Mirva: Projects Pty Limited - 200 George St 