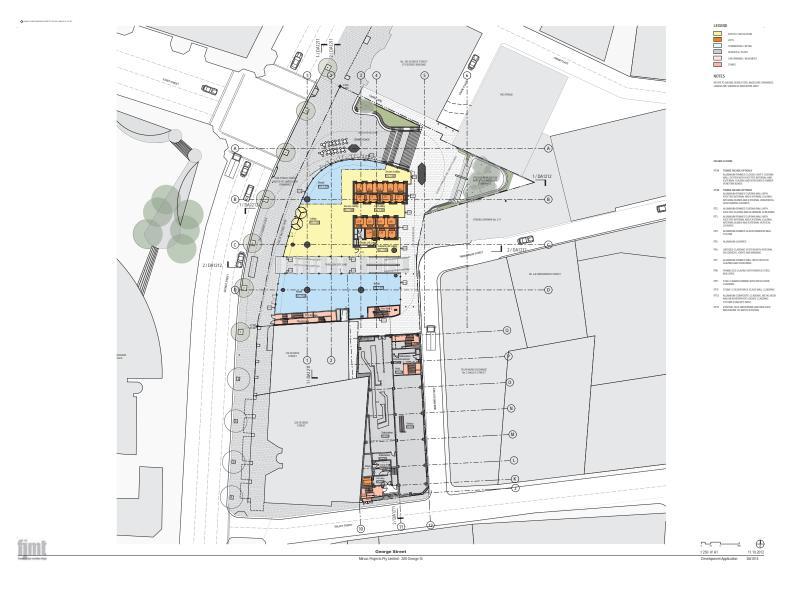

-----------------|---------------------------------------------|-------------------------|------------|
|                        | Elevations - South & East (Facade Option A) | 1:500 @ A1              | 11.10.2012 |
| handlebres mother trop | Mivac Projects Ply Limited - 200 George St  | Development Application | DA1202     |



| fimt                      |                                             | ŗ.Ţ.Ţ.,                 | 0          |
|---------------------------|---------------------------------------------|-------------------------|------------|
|                           | Elevations - South & East (Facade Option B) | 1:500 @ A1              | 11.10.2012 |
| handlightes resolver hote | Mirvac Projects Pty Limited - 200 George St | Development Application | DA1222     |