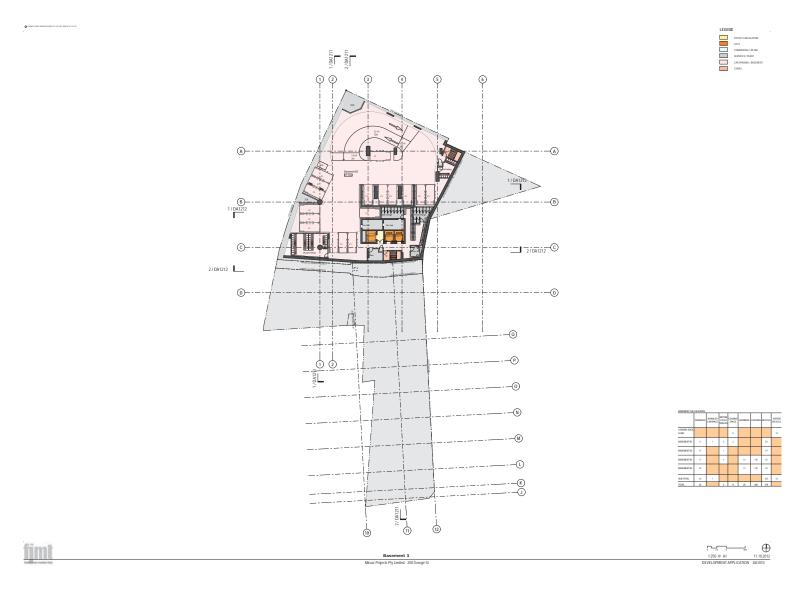

---------------------|---------------------------------------------|-------------------------|------------|
|                        | Elevations - South & East (Facade Option A) | 1:500 @ A1              | 11.10.2012 |
| handlebres mother trop | Mivac Projects Ply Limited - 200 George St  | Development Application | DA1202     |



| fimt                      |                                             | ŗ.Ţ.Ţ.,                 | 0          |
|---------------------------|---------------------------------------------|-------------------------|------------|
|                           | Elevations - South & East (Facade Option B) | 1:500 @ A1              | 11.10.2012 |
| handlightes resolver hote | Mirvac Projects Pty Limited - 200 George St | Development Application | DA1222     |